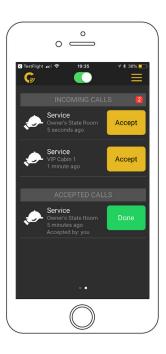

## **GEST Service App**

A dedicated app offering efficient handling for service attendants API and Crestron integration also available

#### **Hardware Monitoring**

The battery status, temperature and connectivity of the button is constantly monitored and shown in the app