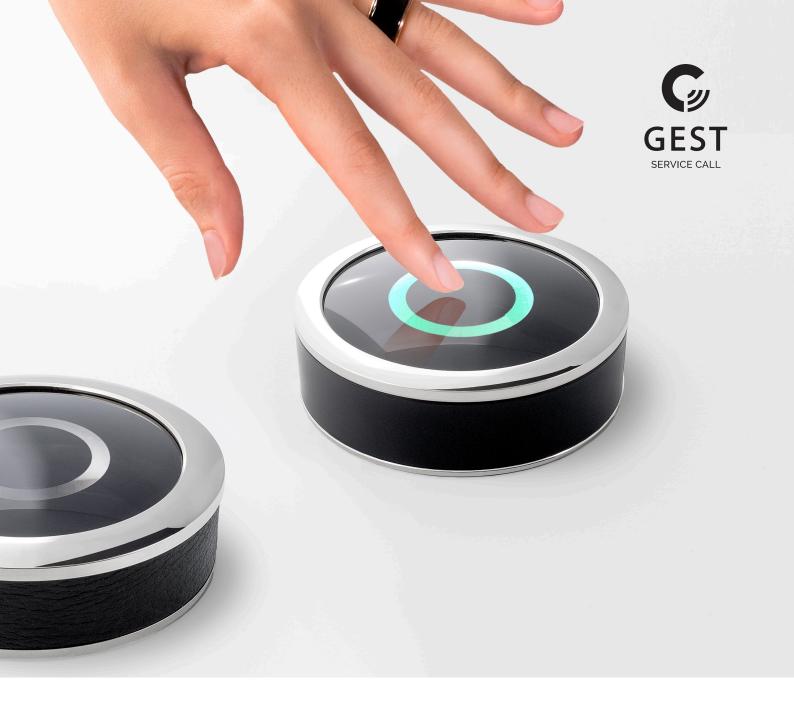

# The Ingenious Service Call

GEST is exclusively designed for those who demand nothing but the very best. Excellent service and unrivalled privacy are at the core of the GEST service call system - easily enabled with a simple WiFi connection. Location-aware, efficient and with a two-way communication feature, with GEST your needs are truly taken care of. Intuitively, at your request.

# What makes GEST unique?

#### Intuitive

Using touch, light, sound and a clean app design, GEST provides clear indications about the status of a service call

Want to hear more about GEST and what it can do for you? Contact us for a demonstration now.