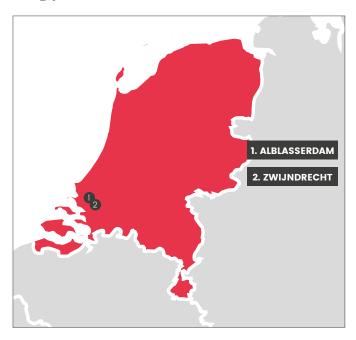

### **Key shipyard statistics**

| Number of yachts delivered to             | date 33                         |
|-------------------------------------------|---------------------------------|
| Total LOA (m) of yachts delivered to date | 2,478.5                         |
| Largest LOA (m) to date                   | 110                             |
| Average LOA (m) of deliveries             | 75.1                            |
| Number of yachts delivered in 2           | 2020 0                          |
| Cumulative LOA (m) in 2020                | 0                               |
| Number of yachts in build                 | 5                               |
| Number of facilities                      | 2                               |
| Location of 230m facilities               | Alblasserdam<br>and Zwijndrecht |

### Shipyard infrastructure

| Port of build | Country<br>of build | Total facility<br>area<br>(000's sqm) | Max LOA<br>(m) | Max beam<br>(m) |
|---------------|---------------------|---------------------------------------|----------------|-----------------|
| Alblasserdam  | Netherlands         | 70                                    | 160            | 45              |
| Zwijndrecht   | Netherlands         | 114                                   | 204            | 50              |