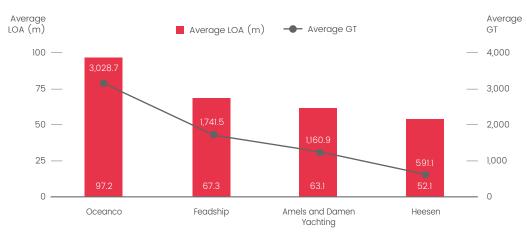

## Oceanco compared to competing Dutch yards based on average LOA (m) and average gross tonnage over the previous five years

### The perfect spec

| LOA (m)                | 97.2                   |
|------------------------|------------------------|
| GT                     | 3,028.7                |
| Beam (m)               | 15.0                   |
| Draft (m)              | 4.0                    |
| Hull type              | Displacement           |
| Hull material          | Steel                  |
| Superstructure materia | al Aluminium           |
| Interior designer      | Sam Sorgiovanni Design |
| Exterior designer      | Espen Øino             |
| Naval architecture     | Oceanco                |
| Engine make            | MTU                    |
| Engine model           | 20V 4000 M73L          |
| Propulsion             | 2SC                    |
| Fuel capacity (I)      | 220,000                |
| Average no. of guests  | 17                     |
| Average no. of crew    | 30                     |
|                        |                        |