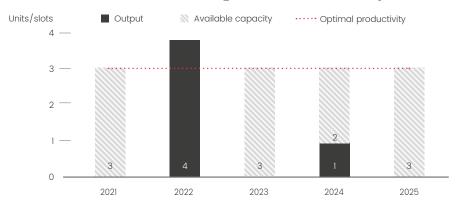

### Oceanco output and availability

FOR FULL COMPANY INFORMATION AND LIVE MARKET ACTIVITY REPORTING, VISIT SUPERYACHTNEWS.COM/SYINDEX AND SEARCH 'OCEANCO'