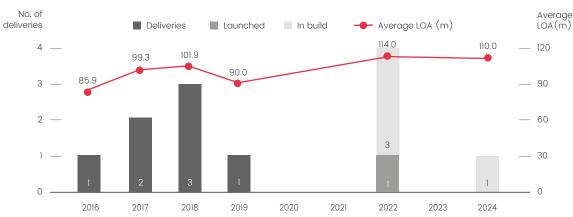

| 2018 |

#### DAR



| LOA (m) | 90   |
|---------|------|
| YoD     | 2018 |

#### DREAMBOAT



| LOA (m) | 90   |
|---------|------|
| YoD     | 2019 |

### Order book

| Name          | LOA (m) | Туре | Gross<br>tonnage | Expected<br>YoD | Status   |
|---------------|---------|------|------------------|-----------------|----------|
| Project Y1050 | 105.0   | M/Y  |                  | 2022            | In build |
| Project Y719  | 117.0   | M/Y  |                  | 2022            | Launched |
| Project Y720  | 109.0   | м/ү  |                  | 2022            | In build |
| Project Y721  | 125.0   | м/ү  |                  | 2022            | In build |
| Project Y722  | 110.0   | м/ү  |                  | 2024            | In build |



### Five-year performance and order book



## Oceanco compared to competing Dutch yards based on average LOA (m) and average gross tonnage over the previous five years



### Oceanco output and availability



FOR FULL COMPANY INFORMATION AND LIVE MARKET ACTIVITY REPORTING, VISIT SUPERYACHTNEWS.COM/SYINDEX AND SEARCH 'OCEANCO'