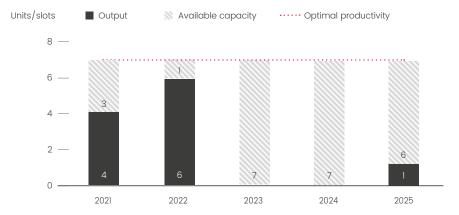

## Five-year performance and order book

#### Amels and Damen Yachting output and availability

FOR FULL COMPANY INFORMATION AND LIVE MARKET ACTIVITY REPORTING, VISIT SUPERYACHTNEWS.COM/SYINDEX AND SEARCH 'AMELS' AND 'DAMEN YACHTING'