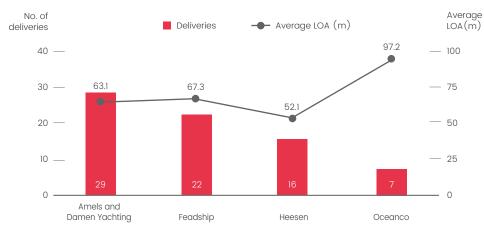

# Amels and Damen Yachting compared to competing yards on deliveries and average LOA (m) over the previous five years