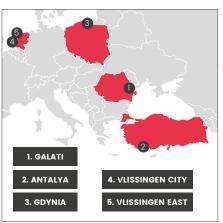

# Shipyard infrastructure

| Builder         | Port of build   | Country of build | Total facility area<br>(000's sqm) | Max LOA<br>(m) | Max beam<br>(m) |
|-----------------|-----------------|------------------|------------------------------------|----------------|-----------------|
| Damen           | Antalya         | Turkey           | 16                                 | 100            | 50              |
| Damen           | Galati          | Romania          | 550                                | 235            | 56              |
| Damen/<br>Amels | Gdynia          | Poland           | 14                                 | 84             | 22              |
| Damen/<br>Amels | Vlissingen City | Netherlands      | 70                                 | 214            | 24              |
| Damen/<br>Amels | Vlissingen East | Netherlands      | 75                                 | 215            | 40              |