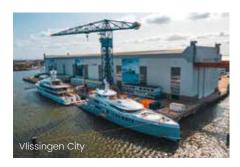

## **Key shipyard statistics**

| Number of yachts delivered to date                                    | 91                         |
|-----------------------------------------------------------------------|----------------------------|
| Total LOA (m) of yachts delivered to date                             | 5,278.1                    |
| Largest LOA (m) to date                                               | 83.0                       |
| Average LOA (m) of deliveries                                         | 58.0                       |
| Number of yachts delivered in 2020                                    | 5                          |
| Cumulative LOA (m) in 2020                                            | 312.0                      |
| Number of yachts in build                                             | 11                         |
| Number of facilities                                                  | 5                          |
| Location of ≥30m facilities Vliss<br>Vlissingen East, Gdynia, Antalya | singen City,<br>and Galati |

# Shipyard infrastructure

| Builder         | Port of build   | Country of build | Total facility area<br>(000's sqm) | Max LOA<br>(m) | Max beam<br>(m) |
|-----------------|-----------------|------------------|------------------------------------|----------------|-----------------|
| Damen           | Antalya         | Turkey           | 16                                 | 100            | 50              |
| Damen           | Galati          | Romania          | 550                                | 235            | 56              |
| Damen/<br>Amels | Gdynia          | Poland           | 14                                 | 84             | 22              |
| Damen/<br>Amels | Vlissingen City | Netherlands      | 70                                 | 214            | 24              |
| Damen/<br>Amels | Vlissingen East | Netherlands      | 75                                 | 215            | 40              |