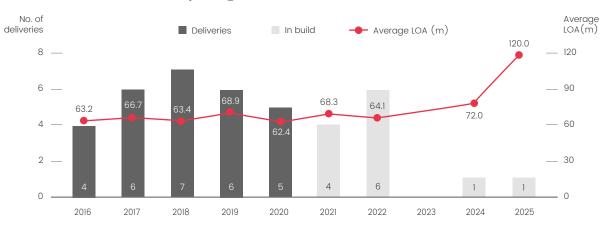

## Five-year performance and order book

#### Amels and Damen Yachting output and availability

FOR FULL COMPANY INFORMATION AND LIVE MARKET ACTIVITY REPORTING, VISIT SUPERYACHTNEWS.COM/SYINDEX AND SEARCH 'AMELS' AND 'DAMEN YACHTING'