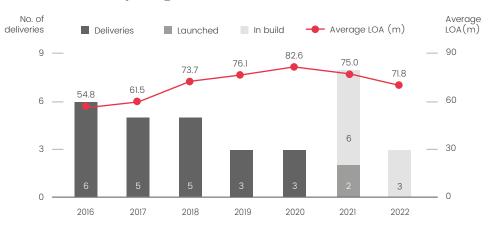

2021            | In build |
| Project 1010   | 118.0   | м/ү  |                  | 2022            | In build |
| Project 704    | 55.0    | M/Y  | 499              | 2022            | In build |
| Project 709    | 42.5    | м/ү  | 499              | 2022            | In build |
| Project 816    | 88.4    | M/Y  | 2,999            | 2021            | In build |
| Project 817    | 94.0    | м/ү  |                  | 2021            | In build |
| Project 820    | 71.0    | M/Y  |                  | 2021            | In build |
| Project Galina | 71.9    | м/ү  | 2,999            | 2021            | In build |
| Shinkai        | 55.0    | м/ү  |                  | 2021            | In build |
| Totally Nuts   | 49.4    | M/Y  | 499              | 2021            | Launched |

#### ------



#### Five-year performance and order book

#### Feadship compared to competing yards on deliveries and average LOA (m) over the previous five years



#### Feadship output and availability



FOR FULL COMPANY INFORMATION AND LIVE MARKET ACTIVITY REPORTING, VISIT SUPERYACHTNEWS.COM/SYINDEX AND SEARCH 'FEADSHIP'