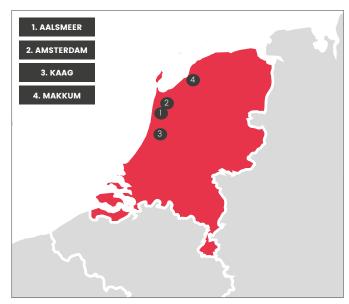

# Key shipyard statistics

| Number of yachts delivered to date                 | 191                   |
|----------------------------------------------------|-----------------------|
| Total LOA (m) of yachts delivered to date          | 10,076.9              |
| Largest LOA (m) to date                            | 110.0                 |
| Average LOA (m) of deliveries                      | 52.8                  |
| Number of yachts delivered in 2020                 | 3                     |
| Cumulative LOA (m) in 2020                         | 247.8                 |
| Number of yachts in build                          | 11                    |
| Number of facilities                               | 4                     |
| Location of ≥30m facilities Kaag,<br>Makkum and Ar | Aalsmeer,<br>nsterdam |

# Shipyard infrastructure

| Port of build | Country<br>of build | Total facility<br>area<br>(000's sqm) | Max LOA<br>(m) | Max beam<br>(m) |  |
|---------------|---------------------|---------------------------------------|----------------|-----------------|--|
| Kaag          | Netherlands         | 19                                    | 100            | 20              |  |
| Aalsmeer      | Netherlands         | 50                                    | 90             | 22              |  |
| Amsterdam     | Netherlands         | 20                                    | 160            | 26              |  |
| Makkum        | Netherlands         | 70                                    | 182            | 37              |  |