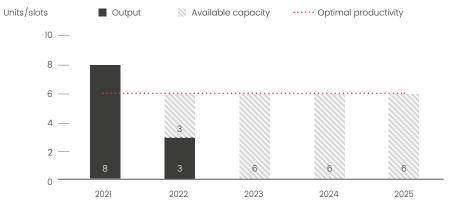

#### Feadship output and availability

FOR FULL COMPANY INFORMATION AND LIVE MARKET ACTIVITY REPORTING, VISIT SUPERYACHTNEWS.COM/SYINDEX AND SEARCH 'FEADSHIP'