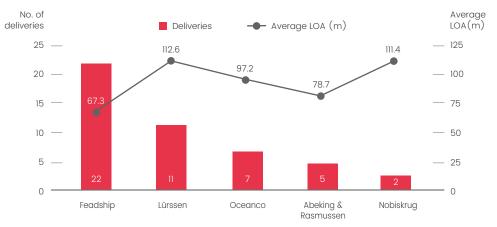

#### Feadship compared to competing yards on deliveries and average LOA (m) over the previous five years