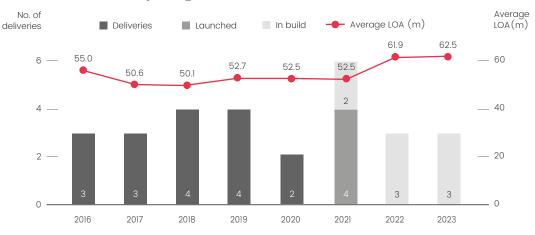

м/ү  | 1,060            | 2021            | In build |
| Project Gemini     | 55.0    | м/ү  | 760              | 2022            | In build |
| Project Pollux     | 55.0    | м/ү  | 760              | 2021            | Launched |
| Project Sapphire   | 50.0    | м/ү  | 499              | 2022            | In build |
| Project Skyfall    | 59.0    | м/ү  | 880              | 2023            | In build |
| Project Sparta     | 67.0    | м/ү  | 1,200            | 2023            | In build |
| Project Triton     | 50.0    | м/ү  | 499              | 2021            | Launched |
| 20255              | 55.0    | м/ү  | 760              | 2023            | In build |
| 20350              | 50.0    | м/ү  | 499              | 2024            | In build |

42

# superyachtnews.com/intel

#### 



#### Five-year performance and order book

#### Heesen's ranking within the non-Italian 40-60m market based on deliveries over the previous five years



# Heesen output and availability



FOR FULL COMPANY INFORMATION AND LIVE MARKET ACTIVITY REPORTING, VISIT SUPERYACHTNEWS.COM/SYINDEX AND SEARCH 'HEESEN YACHTS'