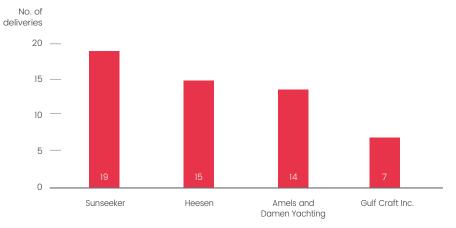

#### Heesen's ranking within the non-Italian 40-60m market based on deliveries over the previous five years