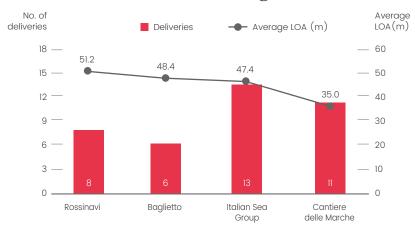

| 40.0    | M/Y  | 385              | 2022            | In build |
| Fast 43                         | 43.7    | M/Y  | 385              | 2021            | In build |
| Pabam                           | 39.8    | M/Y  | 340              | 2021            | Launched |
| Run away                        | 37.3    | M/Y  | 395              | 2021            | Launched |
| Superfast 42                    | 41.7    | M/Y  | 399              | 2022            | In build |
| T52                             | 52.0    | M/Y  | 497              | 2023            | In build |
| T52                             | 52.0    | M/Y  | 497              | 2023            | In build |



## Five-year performance and order book



# Baglietto compared to competing yards on deliveries and average LOA (m)



#### Baglietto output and availability



FOR FULL COMPANY INFORMATION AND LIVE MARKET ACTIVITY REPORTING, VISIT SUPERYACHTNEWS.COM/SYINDEX AND SEARCH 'BAGLIETTO'