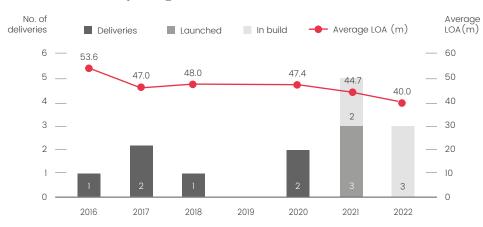

860              | 2021            | Launched |
| Doml33                          | 40.0    | M/Y  | 385              | 2022            | In build |
| Fast 43                         | 43.7    | M/Y  | 385              | 2021            | In build |
| Pabam                           | 39.8    | M/Y  | 340              | 2021            | Launched |
| Run away                        | 37.3    | M/Y  | 395              | 2021            | Launched |
| Superfast 42                    | 41.7    | M/Y  | 399              | 2022            | In build |
| T52                             | 52.0    | M/Y  | 497              | 2023            | In build |
| T52                             | 52.0    | M/Y  | 497              | 2023            | In build |



## Five-year performance and order book



# Baglietto compared to competing yards on deliveries and average LOA (m)



#### Baglietto output and availability



FOR FULL COMPANY INFORMATION AND LIVE MARKET ACTIVITY REPORTING, VISIT SUPERYACHTNEWS.COM/SYINDEX AND SEARCH 'BAGLIETTO'