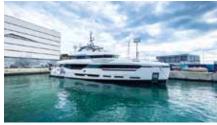

#### Order book

| Name                            | LOA (m) | Туре | Gross<br>tonnage | Expected<br>YoD | Status   |
|---------------------------------|---------|------|------------------|-----------------|----------|
| Baglietto 38m                   | 38.3    | M/Y  | 499              | 2022            | In build |
| Baglietto 48M T-line hull 10233 | 48.0    | M/Y  | 497              | 2021            | In build |
| С                               | 54.6    | M/Y  | 860              | 2021            | Launched |
| Doml33                          | 40.0    | M/Y  | 385              | 2022            | In build |
| Fast 43                         | 43.7    | M/Y  | 385              | 2021            | In build |
| Pabam                           | 39.8    | M/Y  | 340              | 2021            | Launched |
| Run away                        | 37.3    | M/Y  | 395              | 2021            | Launched |
| Superfast 42                    | 41.7    | M/Y  | 399              | 2022            | In build |
| T52                             | 52.0    | M/Y  | 497              | 2023            | In build |
| T52                             | 52.0    | M/Y  | 497              | 2023            | In build |