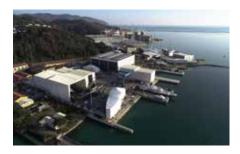

# Shipyard infrastructure

| Port of build | Country<br>of build | Total facility<br>area<br>(000's sqm) | Max LOA<br>(m) | Max beam<br>(m) |  |
|---------------|---------------------|---------------------------------------|----------------|-----------------|--|
| La Spezia     | Italy               | 35                                    | 85             | 30              |  |