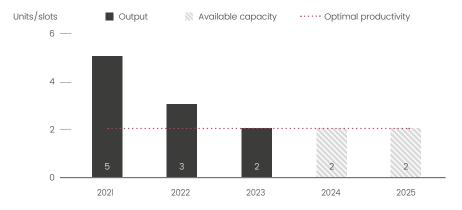

#### Baglietto output and availability

FOR FULL COMPANY INFORMATION AND LIVE MARKET ACTIVITY REPORTING, VISIT SUPERYACHTNEWS.COM/SYINDEX AND SEARCH 'BAGLIETTO'